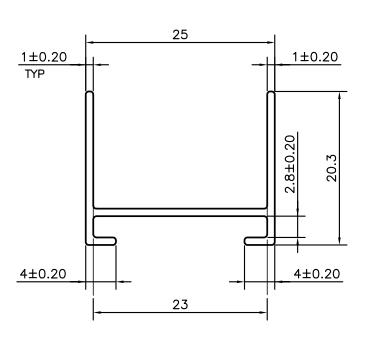

P-10325 S2693 29503

|                                       |                                                                          |                      | NAME        | DATE       |
|---------------------------------------|--------------------------------------------------------------------------|----------------------|-------------|------------|
| (JINDAL)                              | JINDAL ALUMINIUM LTD.                                                    | DRAWN                | J.P.KAUSHIK | 17-08-2010 |
| CYMPOL OF OUNLITY                     |                                                                          | CHECKED              |             |            |
| SYMBOL OF QUALITY AN ISO 9001 COMPANY | BANGALORE-560073 (INDIA)                                                 | APPROVED             | S.S.GARG    | 25-09-2010 |
| 1. ALL DIMENSIONS AR                  | SCALE                                                                    |                      | 2:1         |            |
|                                       | ARP CORNERS WITH 0.40 mm. AS PER IS:3965-1981 UNLESS OTHERWISE SPECIFIED | AREA mm <sup>2</sup> |             | 69.463     |
| 3. TOLERANCES WILL BE                 | AS PER 15:3903-1901 UNLESS OTHERWISE SPECIFIED                           | PERIMETER mm.        |             | 138.453    |
| PARTY'S NAME                          | WEIGHT kg/m                                                              |                      | 0.188       |            |
|                                       | AAF INDIA PVT. LTD., BANGALORE                                           | DRAWING              | No. SE      | CTION No.  |
| PARTY'S DRAWING No.   AAF-RD-EXT 030  |                                                                          | P-10325 -            |             |            |
|                                       |                                                                          | S2693 S2             |             | 2693       |
| ALLOY & TEMPER 6063 T6                |                                                                          | 29503 29             |             | 9503       |
| DESCRIPTION                           | MISC. SECTION                                                            |                      |             |            |