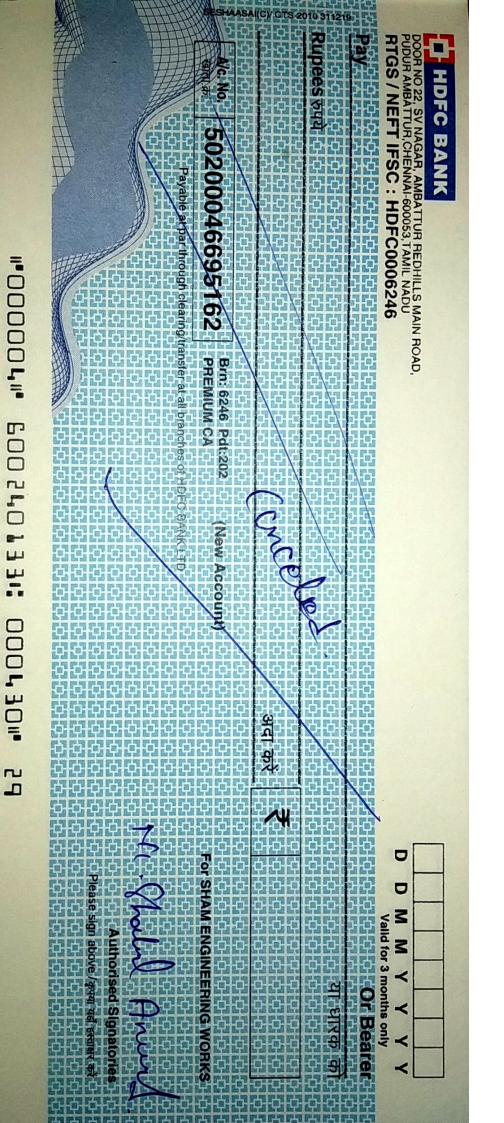

| Jindal Aluminium Limited, Bangalore.  CUSTOMER RE |                                                                                        | CUSTOMER REGISTRA         | ATION FORM                                                                               | Marketing Department   |  |  |
|---------------------------------------------------|----------------------------------------------------------------------------------------|---------------------------|------------------------------------------------------------------------------------------|------------------------|--|--|
| 1                                                 | Customer Name                                                                          |                           | SHAM ENGI                                                                                | SHAM ENGINEERING WORKS |  |  |
| 2                                                 | Address with PIN Code                                                                  |                           | NO32,AISWARYA NAGAR,<br>NEAR WOMENS SIDCO, KATTUR<br>THIRUMULLAIVOYAL.<br>CHENNAI-600062 |                        |  |  |
| 3                                                 | Name of Contact Persons (                                                              | 2 Nos.) with Contact Nos. | SHAHUL AMEED-8056949033  UMMU FAYAZ-9551657687                                           |                        |  |  |
|                                                   |                                                                                        |                           | OWNO TATAL-300 TOO TOO                                                                   |                        |  |  |
| 4                                                 | Telephone No (With STD/ I                                                              | SD code)                  |                                                                                          |                        |  |  |
| 5                                                 | What's App No (With ISD c                                                              | ode if outside India)     | 8056949033                                                                               |                        |  |  |
| 6                                                 | Email ID                                                                               |                           | sham.enggworks@gmail.com                                                                 |                        |  |  |
| 7                                                 | Location - City / State / Zon                                                          | е                         | CHENNAI/TA                                                                               | AMILNADU               |  |  |
| 8                                                 | Customer Types :  a. Govt. Company b. PSU c. OEM d. Fabricator e. Contractor f. Trader |                           | C-OEM                                                                                    |                        |  |  |
| 9                                                 | Other Information - Sis Cor                                                            | cern Company etc.         |                                                                                          |                        |  |  |
| 10                                                | Bank Details                                                                           |                           |                                                                                          |                        |  |  |
|                                                   | Name of the Bank                                                                       | Typedy and age            | HDFC BANK                                                                                |                        |  |  |
|                                                   | Branch                                                                                 |                           | PUDUR AME                                                                                | BATTUR                 |  |  |
|                                                   | A/c No. With copy of Cance                                                             | elled cheque              | 5020004669                                                                               |                        |  |  |
|                                                   | IFSC Code                                                                              |                           | HDFC 0006246                                                                             |                        |  |  |
|                                                   | Bank Contact Detail - Emai                                                             | I / Phone No.             |                                                                                          |                        |  |  |
| 11                                                | GST No<br>Provide copy of GST Regis                                                    | tration Certificate       | 33DTCPS22                                                                                | 90Q1Z3                 |  |  |
| 12                                                | PAN No.<br>Provide copy of PAN                                                         |                           | DTCPS2290                                                                                |                        |  |  |
| Date:25.01.2021 Place:AMBATTUR                    |                                                                                        |                           | Signature of Customer's Phythetoed Person with Company Seal                              |                        |  |  |