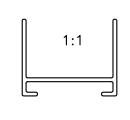

P-10325 S2693 29503

|                                       |                                                                          |                      | NAME        | DATE       |
|---------------------------------------|--------------------------------------------------------------------------|----------------------|-------------|------------|
| (JINDAL)                              | JINDAL ALUMINIUM LTD.                                                    | DRAWN                | J.P.KAUSHIK | 17-08-2010 |
| CYMPOL OF OUNLITY                     |                                                                          | CHECKED              |             |            |
| SYMBOL OF QUALITY AN ISO 9001 COMPANY | BANGALORE-560073 (INDIA)                                                 | APPROVED             | S.S.GARG    | 25-09-2010 |
| 1. ALL DIMENSIONS AR                  | SCALE                                                                    |                      | 2:1         |            |
|                                       | ARP CORNERS WITH 0.40 mm. AS PER IS:3965-1981 UNLESS OTHERWISE SPECIFIED | AREA mm <sup>2</sup> |             | 69.463     |
| 3. TOLERANCES WILL BE                 | AS PER 15:3903-1901 UNLESS OTHERWISE SPECIFIED                           | PERIMETER mm.        |             | 138.453    |
| PARTY'S NAME                          | WEIGHT kg/m                                                              |                      | 0.188       |            |
|                                       | AAF INDIA PVT. LTD., BANGALORE                                           | DRAWING              | No. SE      | CTION No.  |
| PARTY'S DRAWING No.   AAF-RD-EXT 030  |                                                                          | P-10325 -            |             |            |
|                                       |                                                                          | S2693 S2             |             | 2693       |
| ALLOY & TEMPER 6063 T6                |                                                                          | 29503 29             |             | 9503       |
| DESCRIPTION                           | MISC. SECTION                                                            |                      |             |            |