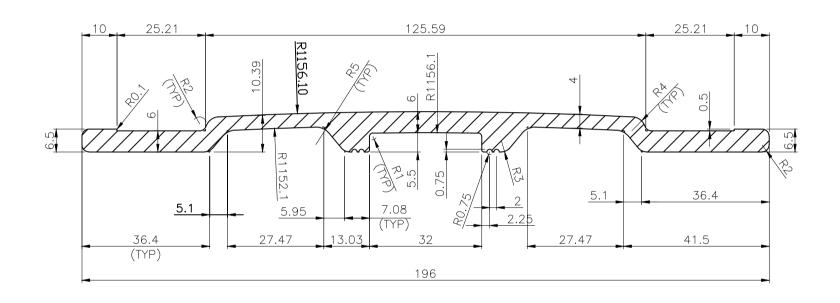

## Q00005

| GENERAL TOLERANCE: UNLESS OTHERWISE SPECIFIED. ALL DIMENS UN MM- ±0.1 ANGLES - ±1° 11 |                                      | D REMOVE BURRS  MFER FIRST THREAD ON PED HOLES  STRICTLY CONFIDENTIAL AND DRAWINGS EMBODIED IN THIS DOCUMENT ARE SUPPLIED WITH THE UNDERSTANDING THAT THEY WILL NOT BE DISCLOSED THAT THEY WILL NOT BE DISCLOSED | DRAWN: DD        | ISSUE STATUS: FABRICATION mtandt |                   |               |
|---------------------------------------------------------------------------------------|--------------------------------------|------------------------------------------------------------------------------------------------------------------------------------------------------------------------------------------------------------------|------------------|----------------------------------|-------------------|---------------|
| .XX - ±0.01 SURFACE FINISH - THIRD ANGLE PROJECTION                                   | CHAMFER FIRST THREAD ON TAPPED HOLES |                                                                                                                                                                                                                  | CHECKED: VSK     | TITLE: RD00000023                |                   |               |
|                                                                                       | MATERIAL: .                          |                                                                                                                                                                                                                  |                  | SIZE: A4                         | DWG NO: MTT/TSAF, | /000027       |
|                                                                                       | WEIGHT:                              |                                                                                                                                                                                                                  | DATE: 29-01-2022 | SCALE: 1:4                       | REV.:00           | SHEET: 1 OF 1 |