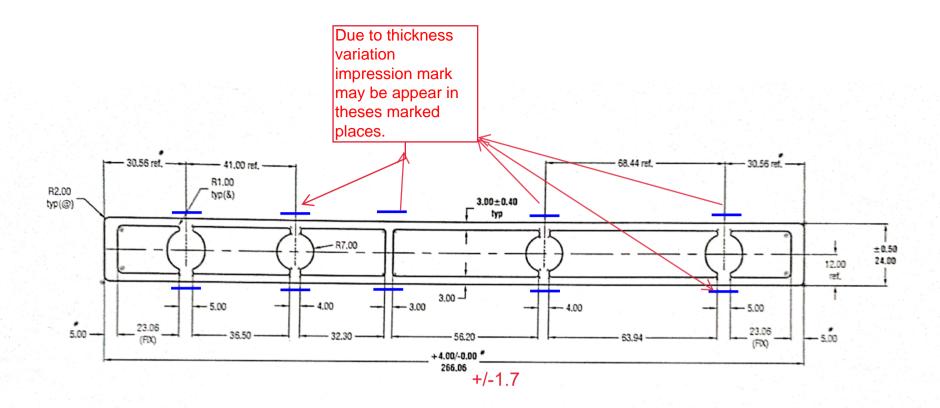

|   | PRESS NO.                                                                                 | MIN. CONT. DIE CATEGORY |    | ANGULARITY                    | ±2°        | CUSTOMER'S APPROVAL | R 1 = (#) SIZE & TOLERANCES REVISED AS PER CUSTOMER MAIL LETTER ON DT. 16.02.2024 (DEEPAK)                                                                                                                                                                                                                                                                                                                                                                                                                                                                                                                                                                                                                                                                                                                                                                                                                                                                                                                                                                                                                                                                                                                                                                                                                                                                                                                                                                                                                                                                                                                                                                                                                                                                                                                                                                                                                                                                                                                                        |            |           |         |     |         |                                | HINDALCO INDUSTRIES LIMITED                                                        |              |                                                                                                                                                                                                                                                                                                                                                                                                                                                                                                                                                                                                                                                                                                                                                                                                                                                                                                                                                                                                                                                                                                                                                                                                                                                                                                                                                                                                                                                                                                                                                                                                                                                                                                                                                                                                                                                                                                                                                                                                                                                                                                                                |  |
|---|-------------------------------------------------------------------------------------------|-------------------------|----|-------------------------------|------------|---------------------|-----------------------------------------------------------------------------------------------------------------------------------------------------------------------------------------------------------------------------------------------------------------------------------------------------------------------------------------------------------------------------------------------------------------------------------------------------------------------------------------------------------------------------------------------------------------------------------------------------------------------------------------------------------------------------------------------------------------------------------------------------------------------------------------------------------------------------------------------------------------------------------------------------------------------------------------------------------------------------------------------------------------------------------------------------------------------------------------------------------------------------------------------------------------------------------------------------------------------------------------------------------------------------------------------------------------------------------------------------------------------------------------------------------------------------------------------------------------------------------------------------------------------------------------------------------------------------------------------------------------------------------------------------------------------------------------------------------------------------------------------------------------------------------------------------------------------------------------------------------------------------------------------------------------------------------------------------------------------------------------------------------------------------------|------------|-----------|---------|-----|---------|--------------------------------|------------------------------------------------------------------------------------|--------------|--------------------------------------------------------------------------------------------------------------------------------------------------------------------------------------------------------------------------------------------------------------------------------------------------------------------------------------------------------------------------------------------------------------------------------------------------------------------------------------------------------------------------------------------------------------------------------------------------------------------------------------------------------------------------------------------------------------------------------------------------------------------------------------------------------------------------------------------------------------------------------------------------------------------------------------------------------------------------------------------------------------------------------------------------------------------------------------------------------------------------------------------------------------------------------------------------------------------------------------------------------------------------------------------------------------------------------------------------------------------------------------------------------------------------------------------------------------------------------------------------------------------------------------------------------------------------------------------------------------------------------------------------------------------------------------------------------------------------------------------------------------------------------------------------------------------------------------------------------------------------------------------------------------------------------------------------------------------------------------------------------------------------------------------------------------------------------------------------------------------------------|--|
|   | 8                                                                                         | 13.5*                   | H4 | FLATNESS 0.007 MM/MM OF WIDTH |            |                     | \sqrt{\sqrt{\sqrt{\sqrt{\sqrt{\sqrt{\sqrt{\sqrt{\sqrt{\sqrt{\sqrt{\sqrt{\sqrt{\sqrt{\sqrt{\sqrt{\sqrt{\sqrt{\sqrt{\sqrt{\sqrt{\sqrt{\sqrt{\sqrt{\sqrt{\sqrt{\sqrt{\sqrt{\sqrt{\sqrt{\sqrt{\sqrt{\sqrt{\sqrt{\sqrt{\sqrt{\sqrt{\sqrt{\sqrt{\sqrt{\sqrt{\sqrt{\sqrt{\sqrt{\sqrt{\sqrt{\sqrt{\sqrt{\sqrt{\sqrt{\sqrt{\sqrt{\sqrt{\sqrt{\sqrt{\sqrt{\sqrt{\sqrt{\sqrt{\sqrt{\sqrt{\sqrt{\sqrt{\sqrt{\sqrt{\sqrt{\sqrt{\sqrt{\sqrt{\sqrt{\sqrt{\sqrt{\sqrt{\sqrt{\sqrt{\sqrt{\sqrt{\sqrt{\sqrt{\sqrt{\sqrt{\sqrt{\sqrt{\sqrt{\sqrt{\sqrt{\sqrt{\sqrt{\sqrt{\sqrt{\sqrt{\sqrt{\sqrt{\sqrt{\sqrt{\sqrt{\sqrt{\sqrt{\sqrt{\sqrt{\sqrt{\sqrt{\sqrt{\sqrt{\sqrt{\sqrt{\sqrt{\sqrt{\sqrt{\sqrt{\sqrt{\sqrt{\sqrt{\sqrt{\sqrt{\sqrt{\sqrt{\sqrt{\sqrt{\sqrt{\sqrt{\sqrt{\sqrt{\sqrt{\sqrt{\sqrt{\sqrt{\sqrt{\sqrt{\sqrt{\sqrt{\sqrt{\sqrt{\sqrt{\sqrt{\sqrt{\sqrt{\sqrt{\sqrt{\sqrt{\sqrt{\sqrt{\sqrt{\sqrt{\sqrt{\sqrt{\sqrt{\sqrt{\sqrt{\sqrt{\sqrt{\sqrt{\sqrt{\sqrt{\sqrt{\sqrt{\sqrt{\sqrt{\sqrt{\sqrt{\sqrt{\sqrt{\sqrt{\sqrt{\sqrt{\sqrt{\sqrt{\sqrt{\sqrt{\sqrt{\sqrt{\sqrt{\sqrt{\sqrt{\sqrt{\sqrt{\sqrt{\sqrt{\sqrt{\sqrt{\sqrt{\sqrt{\sqrt{\sqrt{\sqrt{\sqrt{\sqrt{\sqrt{\sqrt{\sqrt{\sqrt{\sq}\}}}\sqrt{\sqrt{\sqrt{\sqrt{\sqrt{\sqrt{\sqrt{\sqrt{\sqrt{\sqrt{\sqrt{\sqrt{\sqrt{\sqrt{\sqrt{\sqrt{\sqrt{\sqrt{\sqrt{\sqrt{\sqrt{\sqrt{\sqrt{\sqrt{\sqrt{\sqrt{\sqrt{\sqrt{\sqrt{\sqrt{\sqrt{\sqrt{\sqrt{\sqrt{\sqrt{\sqrt{\sqrt{\sqrt{\sqrt{\sqrt{\sqrt{\sqrt{\sqrt{\sqrt{\sqrt{\sqrt{\sqrt{\sqrt{\sqrt{\sqrt{\sqrt{\sqrt{\sq}}}}}}\sqrt{\sqrt{\sqrt{\sqrt{\sqrt{\sqrt{\sqrt{\sqrt{\sqrt{\sqrt{\sqrt{\sqrt{\sqrt{\sqrt{\sqrt{\sqrt{\sqrt{\sqrt{\sqrt{\sqrt{\sqrt{\sqrt{\sqrt{\sqrt{\sqrt{\sqrt{\sqrt{\sqrt{\sqrt{\sqrt{\sqrt{\sqrt{\sqrt{\sqrt{\sqrt{\sqrt{\sqrt{\sqrt{\sqrt{\sqrt{\sqrt{\sqrt{\sqrt{\sqrt{\sqrt{\sqrt{\sqrt{\sqrt{\sqrt{\sqrt{\sqrt{\sqrt{\sq}}}}}}}}}\sqrt{\sqrt{\sqrt{\sqrt{\sqrt{\sqrt{\sqrt{\sqrt{\sqrt{\sqrt{\sqrt{\sqrt{\sqrt{\sqrt{\sqrt{\sq}}}}}}}}}}\sqit{\sqrt{\sq}}}}}}}}}}}}}}}}}}}}}}}}}}}}}}}}}}}} |            |           |         |     |         |                                | FASRICATION - EXTRUSION & DIESHOP<br>P.O. > RENUNCOT, DISTT - SONESHADRA, UP, NOIA |              |                                                                                                                                                                                                                                                                                                                                                                                                                                                                                                                                                                                                                                                                                                                                                                                                                                                                                                                                                                                                                                                                                                                                                                                                                                                                                                                                                                                                                                                                                                                                                                                                                                                                                                                                                                                                                                                                                                                                                                                                                                                                                                                                |  |
|   | CUSTOMER'S NAME                                                                           |                         |    | THE T                         |            | END SECNENT         | - N                                                                                                                                                                                                                                                                                                                                                                                                                                                                                                                                                                                                                                                                                                                                                                                                                                                                                                                                                                                                                                                                                                                                                                                                                                                                                                                                                                                                                                                                                                                                                                                                                                                                                                                                                                                                                                                                                                                                                                                                                               |            |           |         |     |         |                                | FAX NO. 0091-5446-252107, 252427                                                   |              |                                                                                                                                                                                                                                                                                                                                                                                                                                                                                                                                                                                                                                                                                                                                                                                                                                                                                                                                                                                                                                                                                                                                                                                                                                                                                                                                                                                                                                                                                                                                                                                                                                                                                                                                                                                                                                                                                                                                                                                                                                                                                                                                |  |
|   | GUSTOWIER'S WAIVIE                                                                        | •                       |    | TWIST                         | 1.70 MM/M  | END SEGMENT         | AREA (MM)                                                                                                                                                                                                                                                                                                                                                                                                                                                                                                                                                                                                                                                                                                                                                                                                                                                                                                                                                                                                                                                                                                                                                                                                                                                                                                                                                                                                                                                                                                                                                                                                                                                                                                                                                                                                                                                                                                                                                                                                                         | WT, (KG/M) | PERIMETER | FACTOR  | 000 | ALLOY   | SCALE                          | DATE                                                                               | DRAWN        | CHECKED                                                                                                                                                                                                                                                                                                                                                                                                                                                                                                                                                                                                                                                                                                                                                                                                                                                                                                                                                                                                                                                                                                                                                                                                                                                                                                                                                                                                                                                                                                                                                                                                                                                                                                                                                                                                                                                                                                                                                                                                                                                                                                                        |  |
|   | EXCLUSIVE / NON EX.                                                                       |                         |    | 0.000 1 101 100 100 0         |            | •                   | -                                                                                                                                                                                                                                                                                                                                                                                                                                                                                                                                                                                                                                                                                                                                                                                                                                                                                                                                                                                                                                                                                                                                                                                                                                                                                                                                                                                                                                                                                                                                                                                                                                                                                                                                                                                                                                                                                                                                                                                                                                 |            |           | THOTOIT | 000 | ALLOT   | Jenes                          | Line                                                                               |              | CITECINED                                                                                                                                                                                                                                                                                                                                                                                                                                                                                                                                                                                                                                                                                                                                                                                                                                                                                                                                                                                                                                                                                                                                                                                                                                                                                                                                                                                                                                                                                                                                                                                                                                                                                                                                                                                                                                                                                                                                                                                                                                                                                                                      |  |
| • | LACEOSIVE / INDIV EA.                                                                     |                         |    | STRAIGHTNESS 1                | 1.70 MM/M  | END PRODUCT         | 2554.85                                                                                                                                                                                                                                                                                                                                                                                                                                                                                                                                                                                                                                                                                                                                                                                                                                                                                                                                                                                                                                                                                                                                                                                                                                                                                                                                                                                                                                                                                                                                                                                                                                                                                                                                                                                                                                                                                                                                                                                                                           | 6.923      | 1281.96   | 204     | 267 | 6060-T6 | 1:1                            | 12.01.2024                                                                         | DEEPAK SINGH | M SHAVEER                                                                                                                                                                                                                                                                                                                                                                                                                                                                                                                                                                                                                                                                                                                                                                                                                                                                                                                                                                                                                                                                                                                                                                                                                                                                                                                                                                                                                                                                                                                                                                                                                                                                                                                                                                                                                                                                                                                                                                                                                                                                                                                      |  |
|   | TYP, WALL THICKNESS UNLESS INDICATED OTHERWISE MATCHING NO.                               |                         |    |                               |            |                     | LENGTH EXPOSED SURFACE: 576 68 MM                                                                                                                                                                                                                                                                                                                                                                                                                                                                                                                                                                                                                                                                                                                                                                                                                                                                                                                                                                                                                                                                                                                                                                                                                                                                                                                                                                                                                                                                                                                                                                                                                                                                                                                                                                                                                                                                                                                                                                                                 |            |           |         |     |         | CUST'S DWG NO: AS PER DAD DWG. |                                                                                    |              |                                                                                                                                                                                                                                                                                                                                                                                                                                                                                                                                                                                                                                                                                                                                                                                                                                                                                                                                                                                                                                                                                                                                                                                                                                                                                                                                                                                                                                                                                                                                                                                                                                                                                                                                                                                                                                                                                                                                                                                                                                                                                                                                |  |
|   | 0.50 TYP, RADIUS AT ALL CORNERS UNLESS INDICATED OTHERWISE 0 SOLID 0 SEMI-HOLLOW 0 HOLLOW |                         |    |                               |            | END APPLICATION     | LUSTUMEN APPRIDAL DE DIMENSIONS AND TOLERANCES CONSTITUTE ACCEPTANCE DE LASTERIAL MITURI DOINTL                                                                                                                                                                                                                                                                                                                                                                                                                                                                                                                                                                                                                                                                                                                                                                                                                                                                                                                                                                                                                                                                                                                                                                                                                                                                                                                                                                                                                                                                                                                                                                                                                                                                                                                                                                                                                                                                                                                                   |            |           |         |     |         |                                |                                                                                    | 618-R1       |                                                                                                                                                                                                                                                                                                                                                                                                                                                                                                                                                                                                                                                                                                                                                                                                                                                                                                                                                                                                                                                                                                                                                                                                                                                                                                                                                                                                                                                                                                                                                                                                                                                                                                                                                                                                                                                                                                                                                                                                                                                                                                                                |  |
| ) | 0 SOCIO O SEMI-MOLLOV                                                                     |                         |    |                               | TOWNHOLLOW |                     | "ALL DIMENSIONS ARE IN MM"                                                                                                                                                                                                                                                                                                                                                                                                                                                                                                                                                                                                                                                                                                                                                                                                                                                                                                                                                                                                                                                                                                                                                                                                                                                                                                                                                                                                                                                                                                                                                                                                                                                                                                                                                                                                                                                                                                                                                                                                        |            |           |         |     |         | EXT-DIS-9 RO SECTION NO        |                                                                                    |              |                                                                                                                                                                                                                                                                                                                                                                                                                                                                                                                                                                                                                                                                                                                                                                                                                                                                                                                                                                                                                                                                                                                                                                                                                                                                                                                                                                                                                                                                                                                                                                                                                                                                                                                                                                                                                                                                                                                                                                                                                                                                                                                                |  |
| 1 |                                                                                           |                         |    |                               |            |                     |                                                                                                                                                                                                                                                                                                                                                                                                                                                                                                                                                                                                                                                                                                                                                                                                                                                                                                                                                                                                                                                                                                                                                                                                                                                                                                                                                                                                                                                                                                                                                                                                                                                                                                                                                                                                                                                                                                                                                                                                                                   |            |           |         |     |         |                                |                                                                                    |              | The second secon |  |