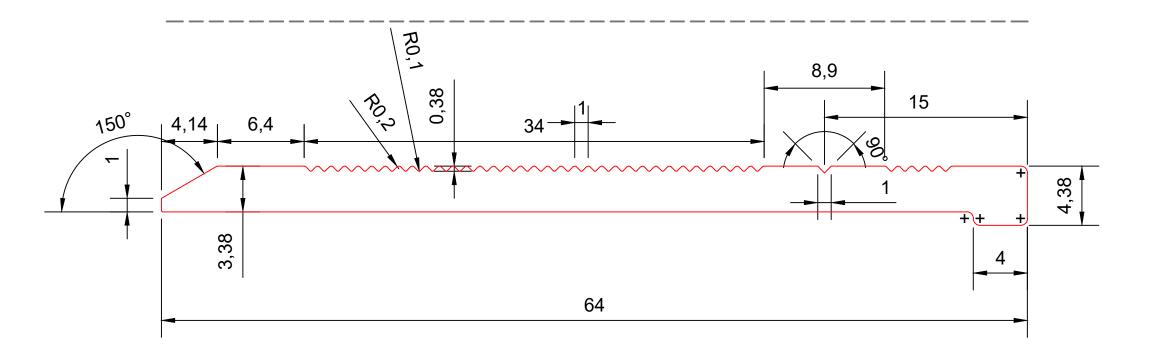

Q00109 SCALE 1:1

## **Drawing Specs:**

Drawing Type: Drawing/Component: Component GM110CCP050 Drawing Revision: 01 Manufacturing Process: Extrusion Material: Aluminium Grade: 6063 Temper: T6 Finish: Mill Colour: NA Component Length (m): 3 Tolerence +/- mm: 0.01 Sectional Area (mm²): 208.03 Weight kg/m: 0.566

## Legends:

+ Radius (mm): 0.5
Other unspecified
curves (Radius mm): 0.1
Exposed Surface: -----

Drawn By: BS

Drawn By: SJ

Date: 31/07/2022