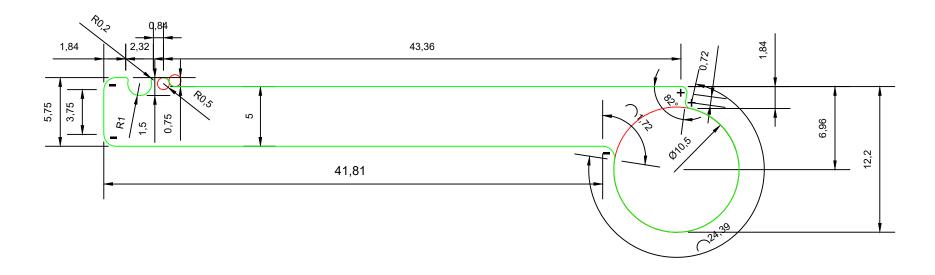

# SCALE 1:1

Q00161

# DRAWING TITLE GM200MP050

## **Drawing Specs:**

Drawing Type: Drawing/Component: Drawing Revision: Manufacturing Process: Component GM200MP050 Extrusion Aluminium Material: Grade: 6063 Temper: T6 Finish: Mill Colour: NA 3 Component Length (m): Tolerence +/- mm: 0.01 Sectional Area (mm<sup>2</sup>): 317.81 Weight kg/m: 0.864

## Legends:

+ Radius (mm): 0.5
- Radius (mm): 1.0
Other unspecified
curves (Radius mm): 0.2
Exposed Surface: ------

Drawn By: BS

Drawn By: SJ

Date: 31/12/2020