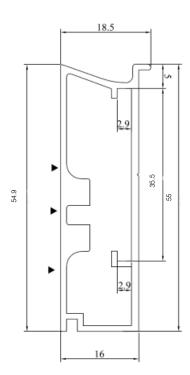

## Door Main Profile

Brushed Black

| Finish                        | Brushed Stainless Steel                   | Brushed Black            |  |  |
|-------------------------------|-------------------------------------------|--------------------------|--|--|
| Material                      | Aluminium                                 |                          |  |  |
| Length                        | 3000 mm                                   |                          |  |  |
| Decorative Material Thickness | 3 - 6 mm (Up to 4 mm for glass and stone) |                          |  |  |
| Back Panel Thickness          | 2 mm (Material Recommended                | : Aluminium Composite Sh |  |  |