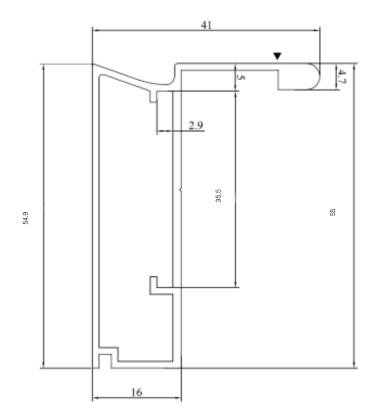

## Door Main Profile

Brushed Black

| Finish                        | Brushed Stainless Steel                   | Brushed Black            |  |  |
|-------------------------------|-------------------------------------------|--------------------------|--|--|
| Material                      | Aluminium                                 |                          |  |  |
| Length                        | 3000 mm                                   |                          |  |  |
| Decorative Material Thickness | 3 - 6 mm (Up to 4 mm for glass and stone) |                          |  |  |
| Back Panel Thickness          | 2 mm (Material Recommended                | : Aluminium Composite Sh |  |  |