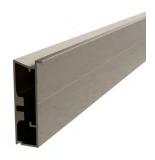

## Door Main Profile

Brushed Black

| Finish                        | Brushed Stainless Steel                   | Brushed Black            |  |  |
|-------------------------------|-------------------------------------------|--------------------------|--|--|
| Material                      | Aluminium                                 |                          |  |  |
| Length                        | 3000 mm                                   |                          |  |  |
| Decorative Material Thickness | 3 - 6 mm (Up to 4 mm for glass and stone) |                          |  |  |
| Back Panel Thickness          | 2 mm (Material Recommended                | : Aluminium Composite Sh |  |  |