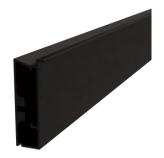

## Door Main Profile

Brushed Black

| Finish                        | Brushed Stainless Steel                   | Brushed Black            |  |  |
|-------------------------------|-------------------------------------------|--------------------------|--|--|
| Material                      | Aluminium                                 |                          |  |  |
| Length                        | 3000 mm                                   |                          |  |  |
| Decorative Material Thickness | 3 - 6 mm (Up to 4 mm for glass and stone) |                          |  |  |
| Back Panel Thickness          | 2 mm (Material Recommended                | : Aluminium Composite Sh |  |  |