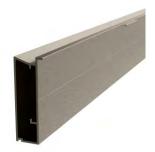

## Door Handle Profile

Brushed Stainless Steel

Brushed Black

| Material                         | Aluminium                                              |        |         |         |         |         |  |  |  |
|----------------------------------|--------------------------------------------------------|--------|---------|---------|---------|---------|--|--|--|
| Length                           | 200 mm                                                 | 500 mm | 1000 mm | 1800 mm | 3200 mm | 3200 mm |  |  |  |
| Handle Length                    | 100 mm                                                 | 200 mm | 500 mm  | 1000 mm | 1200 mm | 1200 mm |  |  |  |
| Decorative Material<br>Thickness | 3 – 6 mm (Up to 4 mm for glass and stone)              |        |         |         |         |         |  |  |  |
| Back Panel Thickness             | 2 mm (Material Recommended: Aluminium Composite Sheet) |        |         |         |         |         |  |  |  |
| Application                      | Handle side of the shutter frame                       |        |         |         |         |         |  |  |  |