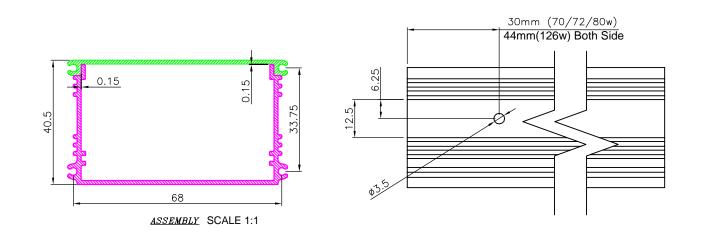

Note:-

Length 128mm For 70 / 72 / 80W Length 150mm For 126W

|                                                                                                                  |                                    |             |              |               |                                                 |              | L  |
|------------------------------------------------------------------------------------------------------------------|------------------------------------|-------------|--------------|---------------|-------------------------------------------------|--------------|----|
| <b>\$</b>                                                                                                        | DRAWING NO:-<br>SLP-20-00190-19-V1 |             |              |               | SURYA                                           |              |    |
| SIZE:- AO                                                                                                        | TITLE:- Driver Extrusion Housing   |             |              |               | (Surya Roshni Limited, Luminaire Business Unit) |              | ľ  |
| SIZE:- AU                                                                                                        |                                    |             |              |               | Revsion No.                                     | Revsion Date | ı  |
| WEIGHT:-                                                                                                         | MATERIAL:-<br>Aluminum 6063 T6     |             |              |               | 1.                                              | 11-09-2019   | t  |
| SCALE 1:1                                                                                                        |                                    |             |              |               | 2.                                              |              | ŀ  |
| Folerance:- ± 0.1mm                                                                                              | FINISH:-                           |             |              |               | 3.                                              |              | ı  |
| NOTE:<br>All Dimensions are in mm,<br>Scale and tolerance are marked<br>unless otherwise noted                   | Anodized                           |             |              | 4.            |                                                 | ı            |    |
|                                                                                                                  | Designed by :                      | Anand Singh | Approved by: | Dr Amit Tyagi | 5.                                              |              | ı. |
|                                                                                                                  | Date:-                             | 17-06-2019  | Date:-       | 17-06-2019    | 6.                                              |              | ľ  |
| PROPRIETARY AND CONFIDENTIAL THE INFORMATION CONTAINED IN THIS DRAWING IS THE SOLE PROPERTY OF SURYA ROSHNI LTD. |                                    |             |              |               |                                                 |              |    |