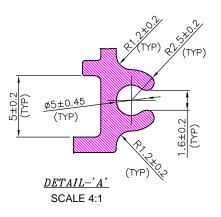

Note:-

Length 128mm For 70 / 72 / 80W Length 150mm For 126W

|                                                                                                                  |                                    |             |              |               |                                                 |              | L  |
|------------------------------------------------------------------------------------------------------------------|------------------------------------|-------------|--------------|---------------|-------------------------------------------------|--------------|----|
| <b>\$</b>                                                                                                        | DRAWING NO:-<br>SLP-20-00190-19-V1 |             |              |               | SURYA                                           |              |    |
| SIZE:- AO                                                                                                        | TITLE:- Driver Extrusion Housing   |             |              |               | (Surya Roshni Limited, Luminaire Business Unit) |              | ľ  |
| SIZE:- AU                                                                                                        |                                    |             |              |               | Revsion No.                                     | Revsion Date | ı  |
| WEIGHT:-                                                                                                         | MATERIAL:-<br>Aluminum 6063 T6     |             |              |               | 1.                                              | 11-09-2019   | t  |
| SCALE 1:1                                                                                                        |                                    |             |              |               | 2.                                              |              | ŀ  |
| Folerance:- ± 0.1mm                                                                                              | FINISH:-                           |             |              |               | 3.                                              |              | ı  |
| NOTE:<br>All Dimensions are in mm,<br>Scale and tolerance are marked<br>unless otherwise noted                   | Anodized                           |             |              | 4.            |                                                 | ı            |    |
|                                                                                                                  | Designed by :                      | Anand Singh | Approved by: | Dr Amit Tyagi | 5.                                              |              | ı. |
|                                                                                                                  | Date:-                             | 17-06-2019  | Date:-       | 17-06-2019    | 6.                                              |              | ľ  |
| PROPRIETARY AND CONFIDENTIAL THE INFORMATION CONTAINED IN THIS DRAWING IS THE SOLE PROPERTY OF SURYA ROSHNI LTD. |                                    |             |              |               |                                                 |              |    |