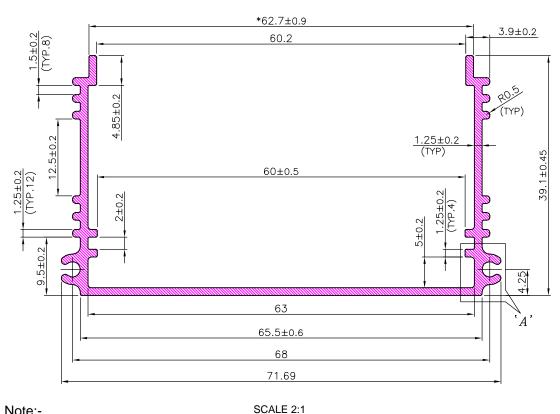

Note:-

Length 128mm For 70 / 72 / 80W Length 150mm For 126W

|                                                                                                                  |                                    |             |              |               |                                                 |              | L  |
|------------------------------------------------------------------------------------------------------------------|------------------------------------|-------------|--------------|---------------|-------------------------------------------------|--------------|----|
| <b>\$</b>                                                                                                        | DRAWING NO:-<br>SLP-20-00190-19-V1 |             |              |               | SURYA                                           |              |    |
| SIZE:- AO                                                                                                        | TITLE:- Driver Extrusion Housing   |             |              |               | (Surya Roshni Limited, Luminaire Business Unit) |              | ľ  |
| SIZE:- AU                                                                                                        |                                    |             |              |               | Revsion No.                                     | Revsion Date | ı  |
| WEIGHT:-                                                                                                         | MATERIAL:-<br>Aluminum 6063 T6     |             |              |               | 1.                                              | 11-09-2019   | t  |
| SCALE 1:1                                                                                                        |                                    |             |              |               | 2.                                              |              | ŀ  |
| Folerance:- ± 0.1mm                                                                                              | FINISH:-                           |             |              |               | 3.                                              |              | ı  |
| NOTE:<br>All Dimensions are in mm,<br>Scale and tolerance are marked<br>unless otherwise noted                   | Anodized                           |             |              | 4.            |                                                 | ı            |    |
|                                                                                                                  | Designed by :                      | Anand Singh | Approved by: | Dr Amit Tyagi | 5.                                              |              | ı. |
|                                                                                                                  | Date:-                             | 17-06-2019  | Date:-       | 17-06-2019    | 6.                                              |              | ľ  |
| PROPRIETARY AND CONFIDENTIAL THE INFORMATION CONTAINED IN THIS DRAWING IS THE SOLE PROPERTY OF SURYA ROSHNI LTD. |                                    |             |              |               |                                                 |              |    |