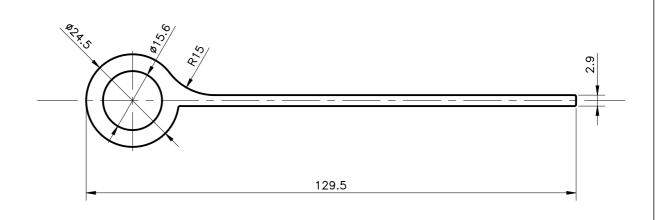

|   | BEFORE APPROVAL CH | HECK ALL | DIMENSIONS |
|---|--------------------|----------|------------|
| _ | PROPERLY           |          |            |

## PROPOSED DRAWING

|                                                                                                                                                 |                             |                      | NAME            | DATE        |
|-------------------------------------------------------------------------------------------------------------------------------------------------|-----------------------------|----------------------|-----------------|-------------|
| (JINDAL)                                                                                                                                        | JINDAL ALUMINIUM LTD.       | DRAWN                | <i>ASHUTOSH</i> | 07-12-2022  |
| CVALEDAL OF OUR ITY                                                                                                                             | BHIWADI-301019 (INDIA)      | CHECKED              |                 |             |
| SYMBOL OF QUALITY AN ISO 9001 COMPANY                                                                                                           |                             | APPROVED             |                 |             |
| 1. ALL DIMENSIONS ARE IN mm. 2. ROUND OFF ALL SHARP CORNERS WITH 0.40 mm. 3. TOLERANCES WILL BE AS PER BS:EN-755-9 , UNLESS OTHERWISE SPECIFIED |                             | SCALE                |                 | 1:1         |
|                                                                                                                                                 |                             | AREA mm <sup>2</sup> |                 | 597.31      |
|                                                                                                                                                 |                             | PERIMETER mm.        |                 | 284.46      |
| PARTY'S NAME                                                                                                                                    | ALUMINIUM TRADING CO. DELHI | WEIGHT kg/m          |                 | 1.613       |
| 7711111 0 11111112                                                                                                                              | ALOMINION INABINO CO. DELIN | DRAWING              | No.             | SECTION No. |
| PARTY'S DRAWING No. AS PER DRAWING (6218)                                                                                                       |                             |                      |                 |             |
| ALLOY & TEMPER                                                                                                                                  | TEMPER 6063-T6              |                      |                 |             |
| DESCRIPTION                                                                                                                                     | _                           |                      |                 |             |