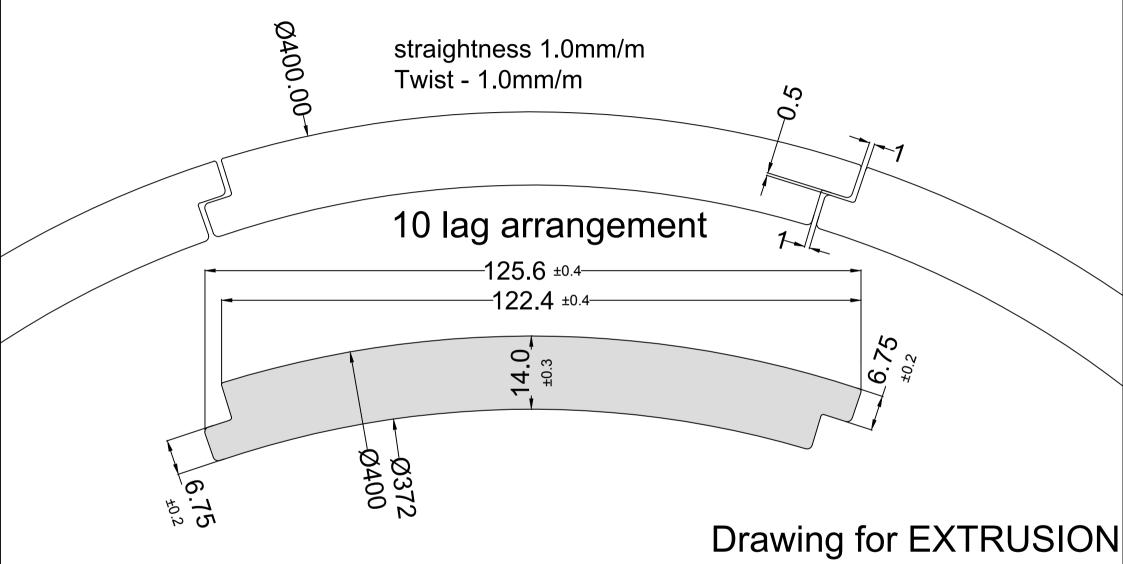

## Section name: - Auto blend LA10 Beater

## All Dimensions are in MM.

ALL INFORMATION CONTAINED IN THIS TECHNICAL DRAWING DOCUMENT IS CONFIDENTIAL IN ACTUAL AND THE COMPANY HAS EXCLUSIVE OWNERSHIP RIGHTS TO THE INTELLACTUAL PROPERTY AND COPYRIGHT RELATED TO CONTENTS OF THIS DOCUMENT. ANY MISUSE OF THIS INFORMATION IS A PUNISHABLE OFFENCE.

|   | BASANT WIRE INDUSTRIES PVT.LTD. | MATERIAL :  | DRAWN :    | Rev.No | Ву | Date | Type of Alteration |
|---|---------------------------------|-------------|------------|--------|----|------|--------------------|
|   | DWG NAME :                      | GEN. TOL. : | CHECKED:   |        |    |      |                    |
| E | DATE :                          | SCALE :NTS  | APPROVED : |        |    |      |                    |
|   | DATE .                          | SOALL INTO  | ALLINOVED. |        |    |      |                    |