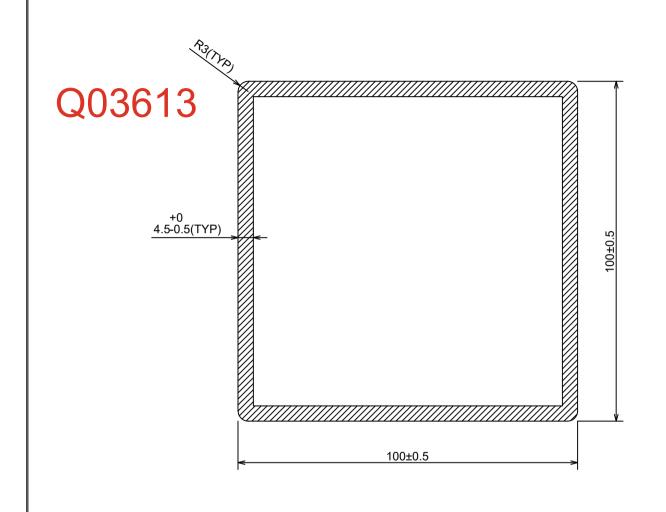

Note:- Fitting Pipes Inside Each Other

| ı | GENERAL TOLERANCE: |
|---|--------------------|
|   |                    |

UNLESS OTHERWISE SPECIFIED. ALL DIMENSIONS ARE IN MM.

.X - ±0.1 .XX - ±0.01 .XXX - ±0.001 ANGLES - ±1°

THIRD ANGLE PROJECTION

SURFACE FINISH - POLISHED/ BUFFED

BREAK ALL SHARP EDGES AND REMOVE BURRS

MATERIAL: 6061-T6

WEIGHT:

CHAMFER FIRST THREAD ON TAPPED HOLES

DISCLIMER:

THE INFORMATION DATA AND DRAWINGS EMBODIED IN THIS DOCUMENT ARE STRICTLY CONFIDENTIAL AND ARE SUPPLIED WITH THE UNDERSTANDING THAT THEY WILL NOT BE DISCLOSED TO THIRD PARTIES WTIHOUT PRIOR CONSENT OF MTANDT LIMITED. COPYRIGHT MTANDT ALL RIGHTS RESERVED

| DRAWN: NS        | ISSUE STATUS: FOR EXTRUSION |               | <b>mt</b> andt |
|------------------|-----------------------------|---------------|----------------|
| CHECKED: VSK     | TITLE: BOX SECTION (1       |               |                |
| APPROVED: VSK    | SIZE: A4                    | DWG NO: 25369 |                |
| DATE: 06-06-2025 | SCALE: 1:1                  | REV.:00       | SHEET: 1 OF 1  |