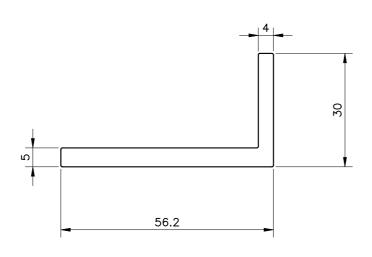

## PROPOSED DRAWING

|                                       |                                                   |                      | NAME            | DATE        |
|---------------------------------------|---------------------------------------------------|----------------------|-----------------|-------------|
| (JINDAL)                              | JINDAL ALUMINIUM LTD.                             | DRAWN                | <i>ASHUTOSH</i> | 20-02-2023  |
| CYMPOL OF QUALITY                     |                                                   | CHECKED              |                 |             |
| SYMBOL OF QUALITY AN ISO 9001 COMPANY | BHIWADI-301019 (INDIA)                            | APPROVED             |                 |             |
| 1. ALL DIMENSIONS AF                  |                                                   | SCALE                |                 | 1:1         |
|                                       | HARP CORNERS WITH 0.40 mm.                        | AREA mm <sup>2</sup> |                 | 380.86      |
| 3. TOLERANCES WILL B                  | E AS PER BS:EN-755-9 , UNLESS OTHERWISE SPECIFIED | PERIMETER mm.        |                 | 171.37      |
| PARTY'S NAME                          | M/s. BHAVNISH METAL-FARIDABAD                     | WEIGHT kg/m          |                 | 1.028       |
| .,,,,,,                               | M/ S. BHAVNISH METAL—LANDADAD                     | DRAWING              | No.             | SECTION No. |
| PARTY'S DRAWING No.                   | AS PER DRAWING- D1                                | _                    |                 |             |
| ALLOY & TEMPER                        | 6063-T6                                           |                      |                 |             |
| DESCRIPTION                           | UNEQUAL ANGLE                                     |                      |                 |             |