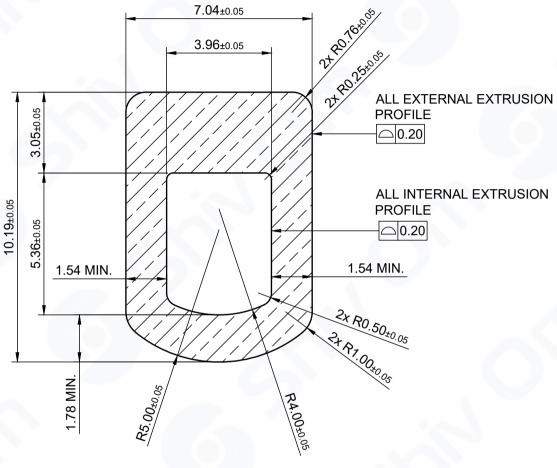

SOBI OLD DRG. No.: N.A.

SOBI DRG. No.: N.A.

## NOTES:-

ALL DIMENSIONS ARE IN MM OTHERWISE WILL SPECIFIED.

REMOVE ALL BURS & SHARP EDGES REQUIRED.

| PROPERTY AND CONFIDENTIAL: THE INFORMATION CONTAINED IN THIS DRAWING IS THE SOLE PROPERTY OF SHIV OM BRASS INDUSTRIES. ANY PRODUCTION IN PART OR AS A WHOLE WITHOUT THE WRITTEN PERMISSION IS PROHIBITED. |                                    |                                                                                                                                 | MATERIAL:- ALUMINIUM                                                                                                                                               |                                                                                                                                                                                                       |
|-----------------------------------------------------------------------------------------------------------------------------------------------------------------------------------------------------------|------------------------------------|---------------------------------------------------------------------------------------------------------------------------------|--------------------------------------------------------------------------------------------------------------------------------------------------------------------|-------------------------------------------------------------------------------------------------------------------------------------------------------------------------------------------------------|
|                                                                                                                                                                                                           |                                    |                                                                                                                                 | GRADE:- 6061-T6                                                                                                                                                    |                                                                                                                                                                                                       |
|                                                                                                                                                                                                           |                                    |                                                                                                                                 | PLATING:-                                                                                                                                                          |                                                                                                                                                                                                       |
|                                                                                                                                                                                                           |                                    |                                                                                                                                 | GROSS WEIGHT:- Kg/100 Pcs.                                                                                                                                         |                                                                                                                                                                                                       |
| 3.B.                                                                                                                                                                                                      | 18-09-2023                         |                                                                                                                                 | FINISH WEIGHT:- Kg/100 Pcs.                                                                                                                                        |                                                                                                                                                                                                       |
| J.M./ S.B. 18-09-2023                                                                                                                                                                                     |                                    |                                                                                                                                 | GEN. TOL.:- AS PER DRAWING                                                                                                                                         |                                                                                                                                                                                                       |
| I./ S.B.                                                                                                                                                                                                  | 18-09-2023                         |                                                                                                                                 | ALL DIMEN                                                                                                                                                          | NSIONS ARE IN :- mm                                                                                                                                                                                   |
| ′./ K.A.                                                                                                                                                                                                  | 18-09-2023                         |                                                                                                                                 |                                                                                                                                                                    | 4                                                                                                                                                                                                     |
| Shiv Om                                                                                                                                                                                                   |                                    |                                                                                                                                 | CAD<br>DRAWING                                                                                                                                                     | 3rd ANGLE PROJECT                                                                                                                                                                                     |
| 3                                                                                                                                                                                                         | PRODUCT THE S.B.  J. S.B.  J. K.A. | N CONTAINED IN THIS IDPERTY OF SHIV ( PRODUCTION IN PART THE WRITTEN PER  B. 18-09-2023  J. S.B. 18-09-2023  J. K.A. 18-09-2023 | N CONTAINED IN THIS DRAWING IS OPERTY OF SHIV OM BRASS PRODUCTION IN PART OR AS A THE WRITTEN PERMISSION IS  B. 18-09-2023  J. S.B. 18-09-2023  J. K.A. 18-09-2023 | N CONTAINED IN THIS DRAWING IS OPERTY OF SHIV OM BRASS PRODUCTION IN PART OR AS A THE WRITTEN PERMISSION IS  B. 18-09-2023 FINISH WE GEN. TOL.  J. S.B. 18-09-2023 ALL DIMEN  J. K.A. 18-09-2023 CAD. |

3rd ANGLE PROJECTION

DESCRIPTION:-

REF.:- AS PER CUSTOMER DRAWING

## **ALUMINIUM SECTION**

SCALE: NTS SHEET: 1/1 CUS. DRG. No.:-Rev.:-PHA3722302 02 SOBI DRG. No.:-