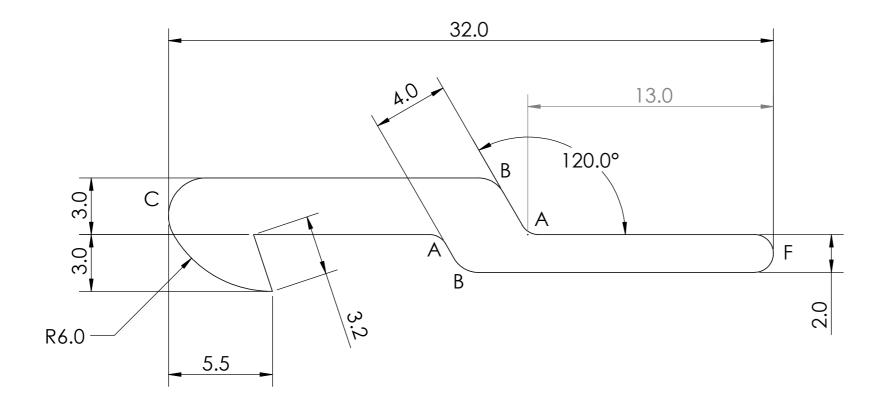

## COMPONENT INFORMATION

- 1. AREA 96.6395 mm2
- MATERIAL ALUMINIUM ALLOY TO BS EN755 6063T6 WEBSTER HARDNESS 4-6
- 3. ESTIMATED WEIGHT 0.2618 Kg/m

A -DENOTES 1.0 RAD B -DENOTES 1.5 RAD C -DENOTES 2.0 RAD F - DENOTES FULL RAD

## DENOTES VISIBLE SURFACE

THIRD ANGLE DIMENSIONS ARE IN MILLIMETRES UNLESS OTHERWISE STATED

A3

METRIC SCREW THREADS SHALL CONFORM TO THE LIMITS AND TOLERANCES SPECIFIED IN THE CURRENT BS3643 PT2 CLASS 6g EXTERNAL OR 6H INTERNAL © WIDNEY MANUFACTURING LTD THIS DOCUMENT IS CONFIDENTIAL AND THE DOCUMENT AND THE COPYRIGHT THEREIN ARE THE PROPERTY OF WIDNEY MANUFACTURING LTD. THE DOCUMENT AND ANY INFORMATION THEREIN MAY NOT BE USED COPIED OR DISCLOSED TO ANY THIRD PARTY WITHOUT THE PRIOR WRITTEN AUTHORISATION OF WIDNEY MANUFACTURING LTD