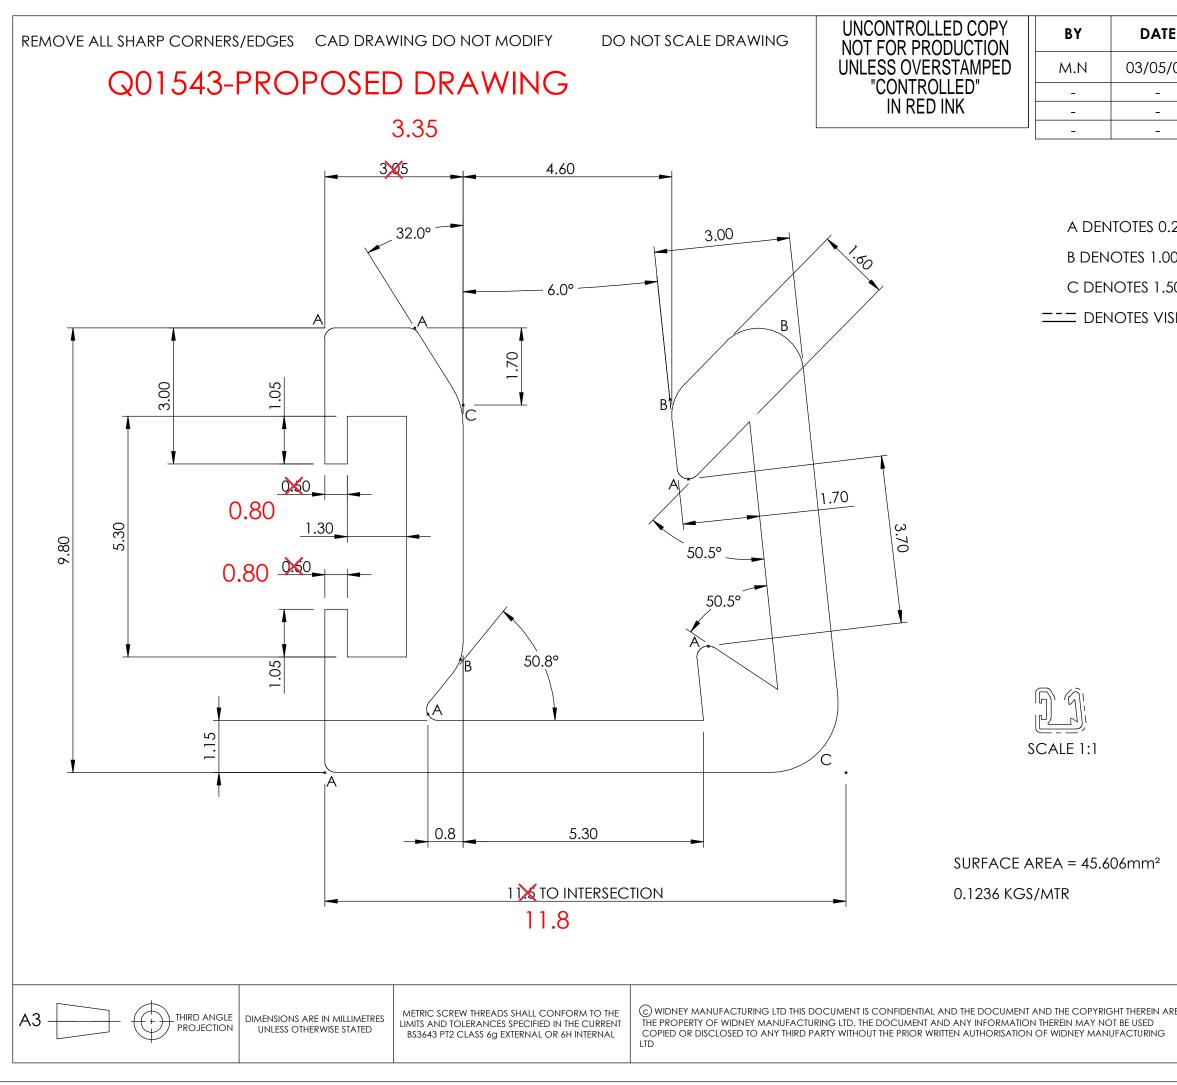

|                  |                                                      | ALTERATIONS                                 | ISSUE |
|------------------|------------------------------------------------------|---------------------------------------------|-------|
| 02               | PRODUCTIC<br>DRAWN IN S                              | N RELEASE. PR0331. R<br>SOLIDWORKS 19/02/19 | E-A   |
|                  | -                                                    |                                             | -     |
|                  | -                                                    |                                             | -     |
|                  | RAD                                                  |                                             |       |
| 23 I<br>) R,     |                                                      |                                             |       |
|                  |                                                      |                                             |       |
|                  |                                                      |                                             |       |
| ιŋΓ              | e surface                                            |                                             |       |
|                  |                                                      |                                             |       |
|                  |                                                      |                                             |       |
|                  |                                                      |                                             |       |
|                  |                                                      |                                             |       |
| Г                |                                                      |                                             |       |
|                  | DESIGNER                                             | MC 19/02/20                                 | 19    |
|                  | TOLERANCES UNLESS OTHERWISE SPECIFIED                |                                             |       |
|                  | X ±<br>X.X ±<br>X.XX ±<br>HOLE CRS ±<br>ANGULAR ±    | TO BS EN 755-9                              |       |
|                  | MATERIAL<br>ALUMINIUM ALLOY TO BS1474 6063<br>FINISH |                                             |       |
|                  |                                                      |                                             |       |
| -                | FINISH                                               |                                             |       |
| -                | FINISH                                               | NATURAL                                     |       |
| -                | FINISH                                               | NATURAL<br>CE NO.                           |       |
| -                |                                                      |                                             |       |
| -                | WEIGHT                                               |                                             | 7     |
| -                | WEIGHT                                               | CE No.                                      | 7     |
| -                | WEIGHT                                               | CE No.                                      | 7     |
| -<br>-<br>-<br>- | WEIGHT                                               |                                             | 7     |