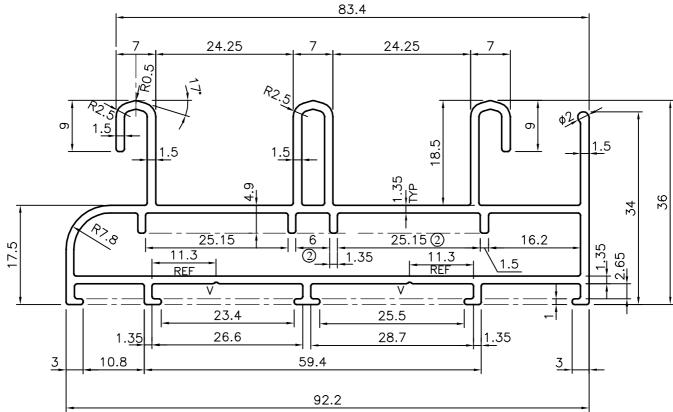

ISSUE-2 DIMENSION CHANGED FROM:-21.9 TO 25.15 mm.

9.25 TO 6.00 mm.

V= V GROOVE 0.3x90° (2 PLACES)

| TOLERANCES ON OVERALL DIMENSIONS OF HOLLOW SECTIONS               |                                                                                                                     |                                                                      |                     |                                                         |         |  |  |  |  |
|-------------------------------------------------------------------|---------------------------------------------------------------------------------------------------------------------|----------------------------------------------------------------------|---------------------|---------------------------------------------------------|---------|--|--|--|--|
| UPTO 30.0mm - ±0.38<br>UPTO 40.0mm - ±0.45<br>UPTO 50.0mm - ±0.52 | UPTO 80.0mm - ±0.70<br>UPTO 100.0mm - ±0.80<br>UPTO 120.0mm - ±0.90<br>UPTO 140.0mm - ±1.00<br>UPTO 160.0mm - ±1.14 | UPTO 180.0mm - ±1.27<br>UPTO 200.0mm - ±1.40<br>UPTO 225.0mm - ±1.52 | 2. 1<br>3. <i>A</i> | STRAIGHTNES:<br>WIST=1.7mn<br>NGULARITY=<br>FLATNESS =( | ±2°     |  |  |  |  |
|                                                                   | ·                                                                                                                   |                                                                      |                     | NIANAT                                                  | C 4 T E |  |  |  |  |

|                                                                                                                                         |                                                                                                                                                                                                                                                                                                                                                                                                                                                                                                                                                                                                                                                                                                                                                                                                                                                                                                                                                                                                                                                                                                                                                                                                                                                                                                                                                                                                                                                                                                                                                                                                                                                                                                                                                                                                                                                                                                                                                                                                                                                                                                                                |                      | NAME    | . DATE          |  |
|-----------------------------------------------------------------------------------------------------------------------------------------|--------------------------------------------------------------------------------------------------------------------------------------------------------------------------------------------------------------------------------------------------------------------------------------------------------------------------------------------------------------------------------------------------------------------------------------------------------------------------------------------------------------------------------------------------------------------------------------------------------------------------------------------------------------------------------------------------------------------------------------------------------------------------------------------------------------------------------------------------------------------------------------------------------------------------------------------------------------------------------------------------------------------------------------------------------------------------------------------------------------------------------------------------------------------------------------------------------------------------------------------------------------------------------------------------------------------------------------------------------------------------------------------------------------------------------------------------------------------------------------------------------------------------------------------------------------------------------------------------------------------------------------------------------------------------------------------------------------------------------------------------------------------------------------------------------------------------------------------------------------------------------------------------------------------------------------------------------------------------------------------------------------------------------------------------------------------------------------------------------------------------------|----------------------|---------|-----------------|--|
| (JINDAL)                                                                                                                                | JINDAL ALUMINIUM LTD.                                                                                                                                                                                                                                                                                                                                                                                                                                                                                                                                                                                                                                                                                                                                                                                                                                                                                                                                                                                                                                                                                                                                                                                                                                                                                                                                                                                                                                                                                                                                                                                                                                                                                                                                                                                                                                                                                                                                                                                                                                                                                                          | DRAWN                | J.P.KAU | SHIK 24-11-2020 |  |
| SYMBOL OF QUALITY                                                                                                                       |                                                                                                                                                                                                                                                                                                                                                                                                                                                                                                                                                                                                                                                                                                                                                                                                                                                                                                                                                                                                                                                                                                                                                                                                                                                                                                                                                                                                                                                                                                                                                                                                                                                                                                                                                                                                                                                                                                                                                                                                                                                                                                                                |                      |         |                 |  |
| AN ISO 9001 COMPANY                                                                                                                     | BANGALURE - 360073 (INDIA)                                                                                                                                                                                                                                                                                                                                                                                                                                                                                                                                                                                                                                                                                                                                                                                                                                                                                                                                                                                                                                                                                                                                                                                                                                                                                                                                                                                                                                                                                                                                                                                                                                                                                                                                                                                                                                                                                                                                                                                                                                                                                                     | APPROVED             | B.NATAF | RAJA 26-11-2020 |  |
| ALL DIMENSIONS ARE IN mm. ROUND OFF ALL SHARP CORNERS WITH 0.40 mm. TOLERANCES WILL BE AS PER IS:6477-1983 , UNLESS OTHERWISE SPECIFIED |                                                                                                                                                                                                                                                                                                                                                                                                                                                                                                                                                                                                                                                                                                                                                                                                                                                                                                                                                                                                                                                                                                                                                                                                                                                                                                                                                                                                                                                                                                                                                                                                                                                                                                                                                                                                                                                                                                                                                                                                                                                                                                                                | SCALE                |         | 1.5:1           |  |
|                                                                                                                                         |                                                                                                                                                                                                                                                                                                                                                                                                                                                                                                                                                                                                                                                                                                                                                                                                                                                                                                                                                                                                                                                                                                                                                                                                                                                                                                                                                                                                                                                                                                                                                                                                                                                                                                                                                                                                                                                                                                                                                                                                                                                                                                                                | AREA mm <sup>2</sup> |         | 502.828         |  |
|                                                                                                                                         |                                                                                                                                                                                                                                                                                                                                                                                                                                                                                                                                                                                                                                                                                                                                                                                                                                                                                                                                                                                                                                                                                                                                                                                                                                                                                                                                                                                                                                                                                                                                                                                                                                                                                                                                                                                                                                                                                                                                                                                                                                                                                                                                | PERIMETER mm.        |         | 441.642         |  |
| PARTY'S NAME                                                                                                                            | ALUMINIUM TRADING COMPANY, DELHI                                                                                                                                                                                                                                                                                                                                                                                                                                                                                                                                                                                                                                                                                                                                                                                                                                                                                                                                                                                                                                                                                                                                                                                                                                                                                                                                                                                                                                                                                                                                                                                                                                                                                                                                                                                                                                                                                                                                                                                                                                                                                               | WEIGHT kg/m          |         | 1.358           |  |
|                                                                                                                                         | THE STATE OF THE SECTION OF THE SECT | DRAWING              | No.     | SECTION No.     |  |
| PARTY'S DRAWING No.                                                                                                                     | AS PER DRAWING                                                                                                                                                                                                                                                                                                                                                                                                                                                                                                                                                                                                                                                                                                                                                                                                                                                                                                                                                                                                                                                                                                                                                                                                                                                                                                                                                                                                                                                                                                                                                                                                                                                                                                                                                                                                                                                                                                                                                                                                                                                                                                                 | P-21360-1            |         | _               |  |
|                                                                                                                                         | 0007 70                                                                                                                                                                                                                                                                                                                                                                                                                                                                                                                                                                                                                                                                                                                                                                                                                                                                                                                                                                                                                                                                                                                                                                                                                                                                                                                                                                                                                                                                                                                                                                                                                                                                                                                                                                                                                                                                                                                                                                                                                                                                                                                        | 21931 21             |         | 1931-ISSUE-2    |  |
| ALLOY & TEMPER                                                                                                                          | 6063 T6                                                                                                                                                                                                                                                                                                                                                                                                                                                                                                                                                                                                                                                                                                                                                                                                                                                                                                                                                                                                                                                                                                                                                                                                                                                                                                                                                                                                                                                                                                                                                                                                                                                                                                                                                                                                                                                                                                                                                                                                                                                                                                                        |                      |         |                 |  |
| DESCRIPTION                                                                                                                             | WINDOW SECTION-3 TRACK OUTER                                                                                                                                                                                                                                                                                                                                                                                                                                                                                                                                                                                                                                                                                                                                                                                                                                                                                                                                                                                                                                                                                                                                                                                                                                                                                                                                                                                                                                                                                                                                                                                                                                                                                                                                                                                                                                                                                                                                                                                                                                                                                                   |                      |         |                 |  |